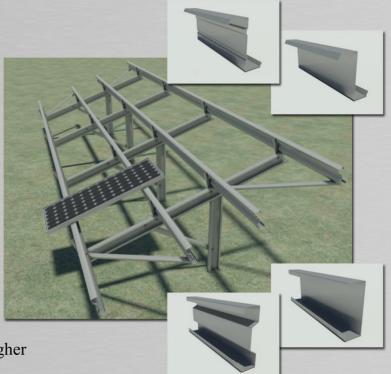

**ELASTRON S.A. STEEL SERVICE CENTERS** is activated in the section of processing of Cold Form Sections (SIGMA, C, Z, Zplus) for building constructions since 2001. Cold Form Sections produced by pre-galvanized high strength steel, are used for Photovoltaic Steel Understructures.

## Solar Steel Structures from Cold Form Sections:

- By using the high strength capability are used for bigger span structures.
- Are certified.
- Provide corrosion resistance.
- Are produced according to the designer's drawings (holes, dimensions, length, etc).

## **General Characteristics**

- Pre-galvanized steel S320GD or higher
- Galvanized coating Z275 till Z600
- Tailor Made
- Marking Packing per solar station