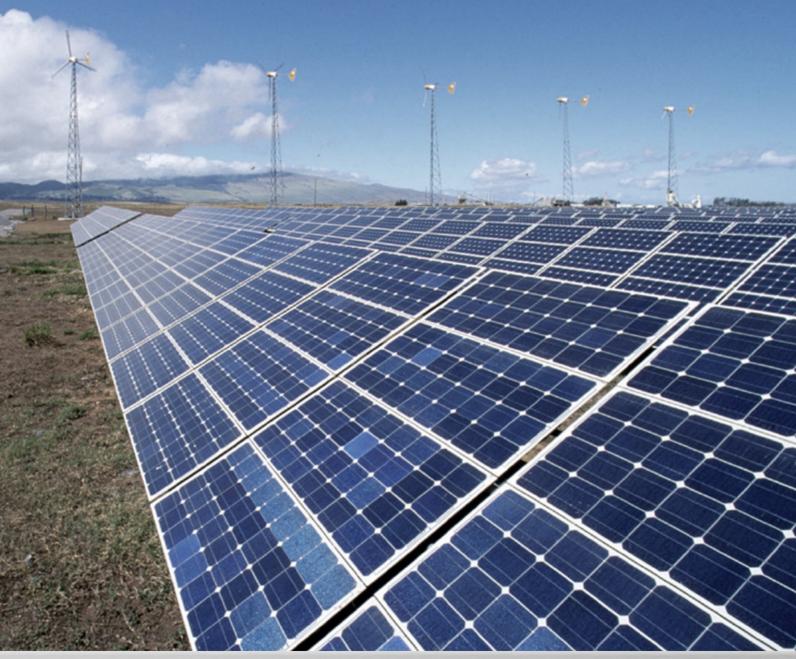

**ELASTRON S.A. STEEL SERVICE CENTERS** is activated in the section of processing of Cold Form Sections (SIGMA, C, Z, Zplus) for building constructions since 2001. Cold Form Sections produced by pre-galvanized high strength steel, are used for Photovoltaic Steel Understructures.

## Solar Steel Structures from Cold Form Sections:

- By using the high strength capability are used for bigger span structures.
- Are certified.
- Provide corrosion resistance.
- Are produced according to the designer's drawings (holes, dimensions, length, etc).